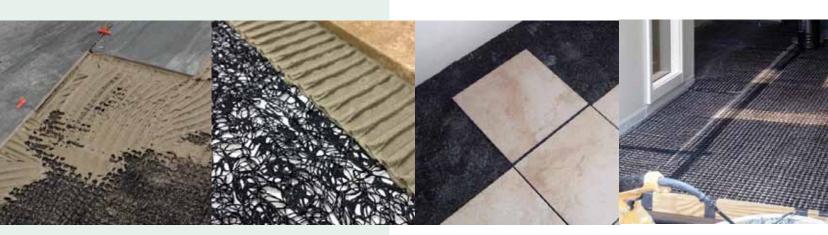

#### KeedeRoII™ 100

This uncoupling mat provides a fast, durable and cost effective solution for tile installation. The technology works by absorbing subfloor movements and reinforcing mortar; while the fabric allows for shearing movement to take place by separating the subfloor from the tile or natural stone.

### KeedeRoII™ 300

This product offers the same uncoupling benefits of KeedeRoll™ 100, but with added moisture protection. The specially designed fabric is completely water resistant, forming a barrier between your subfloor and the room.

### KeedeRoll™ MT

KeedeRoll™ MT combines our patented Muffling Technology with our uncoupling KEEDE technology to create a quiet yet durable subfloor. Specifically designed for ceramic tile, this product contains all the benefits of both an uncoupling mat and a sound mat.