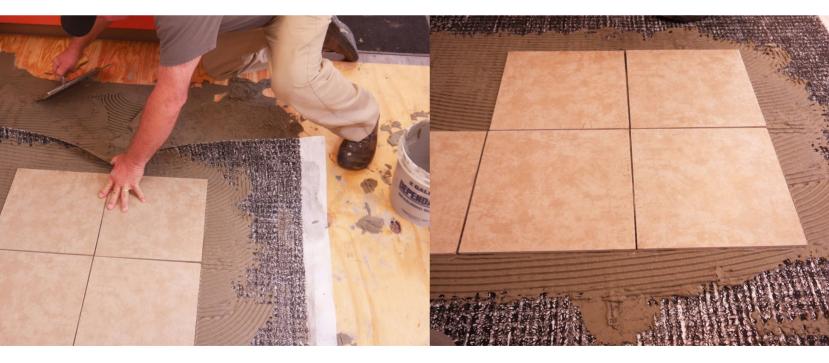

## Waterproof Uncoupling Mat

KeedeRoll 300 is a fast installing uncoupling mat with a waterproof membrane, and selvedge edge technology to reduce taping. KeedeRoll 300 uses Keene Building Products uncoupling technology to absorb subfloor movements and provide a durable, and waterproof floor for life.

KeedeRoll 300 is ideal for remodeling your residential bathroom and other wood projects where waterproofing is required.

## FEATURES AND BENEFITS

- Water resistant
- · Strengthens wood substrate
- · Easy to install
- · Light weight
- · High compressive strength
- Crack isolation protection

Learn more about Dependable's Rolled Underlayments at floorprep.com