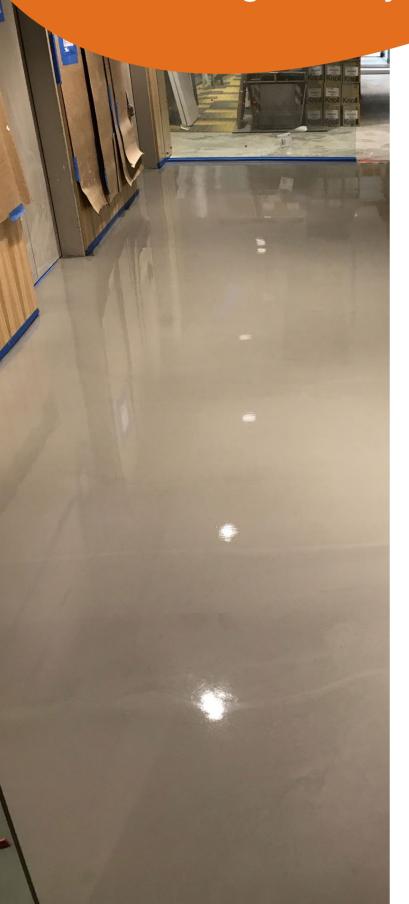

#### Premium Hybrid Gypsum Self-Leveling Underlayment

Skimflow NP (No Problem) was engineered to solve any leveling project. NP offers the flowability to handle thin commercial applications over concrete, and the stability for thick pours over wood.

Skimflow NP is designed with no-shrink hybrid technology to ensure durable underlayments that exhibit class leading volume stability for life, facilitating a pristine finish on every floor. No profile required, guaranteeing a superior installation and outcome - no problem.